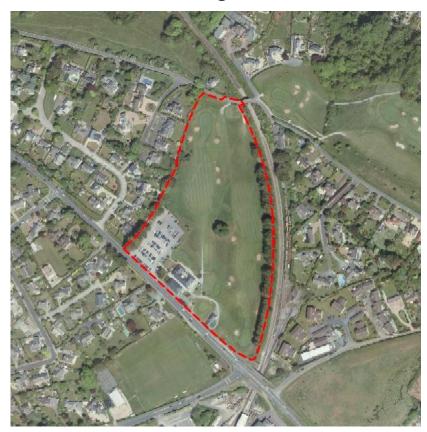

#### - Summary of Policies Map Replacement Main Modifications

Churston Golf Club, Wall Park and Sharkham Village sites

Submission Local Plan Policies Map (Sheet 31) Notation:
Churston Golf Club

Proposed Replacement Main Modification Notation (RMM 12 & 14)

Remove designation as potential housing development site for consideration in the Brixham Peninsula Neighbourhood Plan

Submission Local Plan Policies Map (Sheet 34) Notation:

Wall Park Future Growth Area (Policy SS2.4)