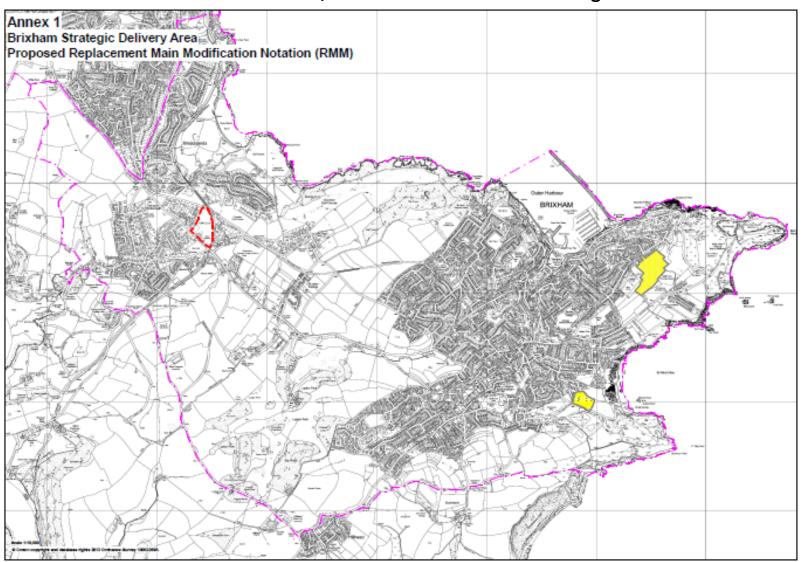

#### - Summary of Policies Map Replacement Main Modifications

Churston Golf Club, Wall Park and Sharkham Village sites

Submission Local Plan Policies Map (Sheet 31) Notation:
Churston Golf Club

Proposed Replacement Main Modification Notation (RMM 12 & 14)

Remove designation as potential housing development site for consideration in the Brixham Peninsula Neighbourhood Plan

Submission Local Plan Policies Map (Sheet 34) Notation:

Wall Park Future Growth Area (Policy SS2.4)