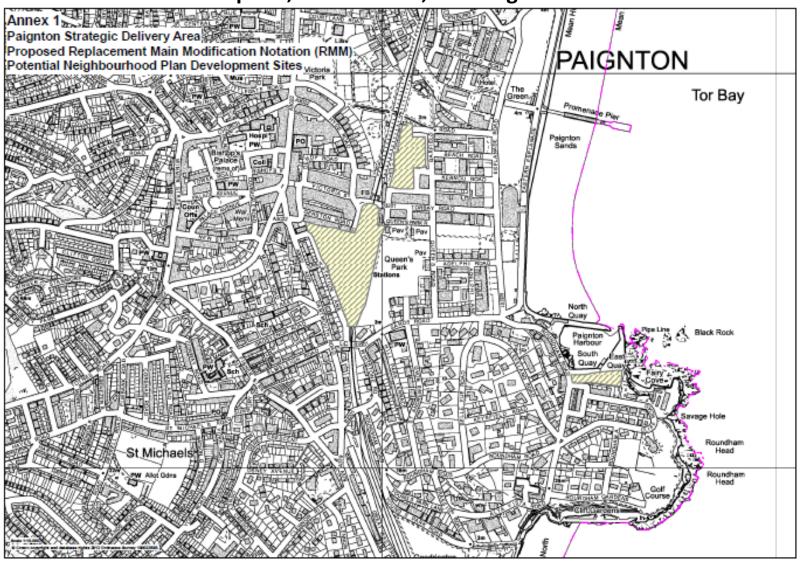

#### **Paignton Strategic Delivery Area**

- Summary of Policies Map Replacement Main Modifications

Victoria Square, Station Lane, and Paignton Harbour

## Paignton Strategic Delivery Area

Submission Local Plan Policies Map (Paignton Town Centre Map) Notation: Station Lane/Great Western Car Park & Victoria Square/Multi-Storey Car Park

Proposed Replacement Main Modification Notation (RMM 14)

Potential housing development sites (in part) for consideration in the Paignton Neighbourhood Plan

## Paignton Strategic Delivery Area

Submission Local Plan Policies Map (Paignton Town Centre Map) Notation: Paignton Harbour Car Park Proposed Replacement Main Modification Notation (RMM 14) Potential housing development (in part) site for consideration in the Paignton Neighbourhood Plan