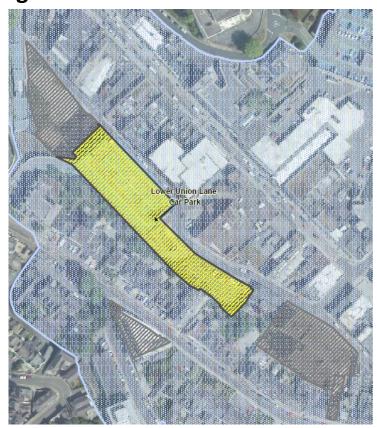

#### Torquay Strategic Delivery Area

Submission Local Plan Policies Map (Torquay Town Centre Map) Notation: Lower Union Lane and Temperance Street Car Parks

Proposed Replacement Modification Notation (RMM 14)

Potential housing development site (in part) for consideration in the Torquay Neighbourhood Plan