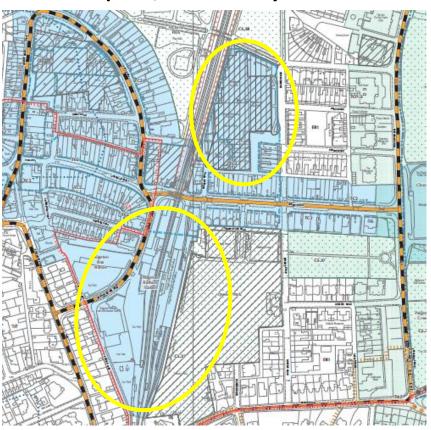

# Torquay Strategic Delivery Area Proposed Replacement Modification Notation (RMM 14)

**Submission Local Plan Policies Map** (Torquay Town Centre Map) Notation: **Town Hall Car Park** 

Food retail led development site, with potential for housing as part of a mixed use development, for consideration in the **Torquay Neighbourhood Plan** 

#### Torquay Strategic Delivery Area

Submission Local Plan Policies Map (Torquay Town Centre Map) Notation: Lower Union Lane and Temperance Street Car Parks

Proposed Replacement Modification Notation (RMM 14)

Potential housing development site (in part) for consideration in the Torquay Neighbourhood Plan