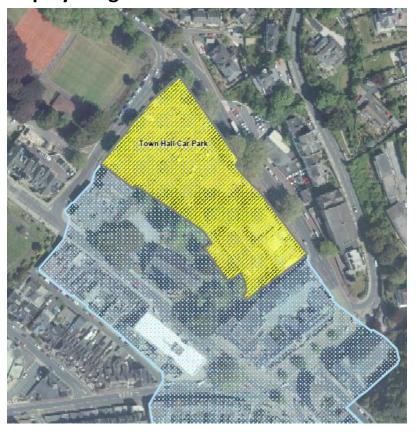

# Torquay Strategic Delivery Area Proposed Replacement Modification Notation (RMM 14)

**Submission Local Plan Policies Map** (Torquay Town Centre Map) Notation: **Town Hall Car Park** 

Food retail led development site, with potential for housing as part of a mixed use development, for consideration in the **Torquay Neighbourhood Plan** 