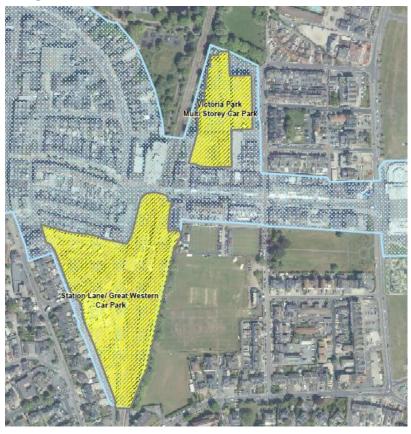

## Paignton Strategic Delivery Area

Submission Local Plan Policies Map (Paignton Town Centre Map) Notation: Station Lane/Great Western Car Park & Victoria Square/Multi-Storey Car Park

Proposed Replacement Main Modification Notation (RMM 14)

Potential housing development sites (in part) for consideration in the Paignton Neighbourhood Plan