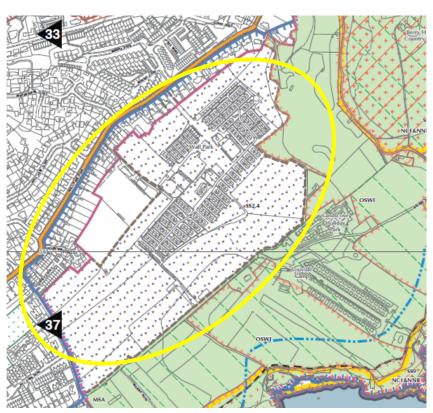

Remove designation as potential housing development site for consideration in the Brixham Peninsula Neighbourhood Plan

Submission Local Plan Policies Map (Sheet 34) Notation:

Wall Park Future Growth Area (Policy SS2.4)

Proposed Replacement Main Modifications Notation (RMM 3 & 14)

Delete Wall Park Future Growth Area: now deliverable site (to form part of 5 year land supply). Amend C1 boundaries accordingly

Submission Local Plan Policies Map (Sheet 39) Notation: Sharkham