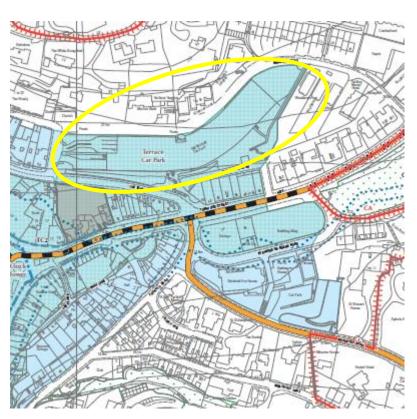

## Torquay Strategic Delivery Area

Submission Local Plan Policies Map (Torquay Town Centre map) Notation: Terrace Car Park

Proposed Replacement Main Modification Notation (RMM 14)

Potential housing development site (in part) for consideration in the Torquay Neighbourhood Plan