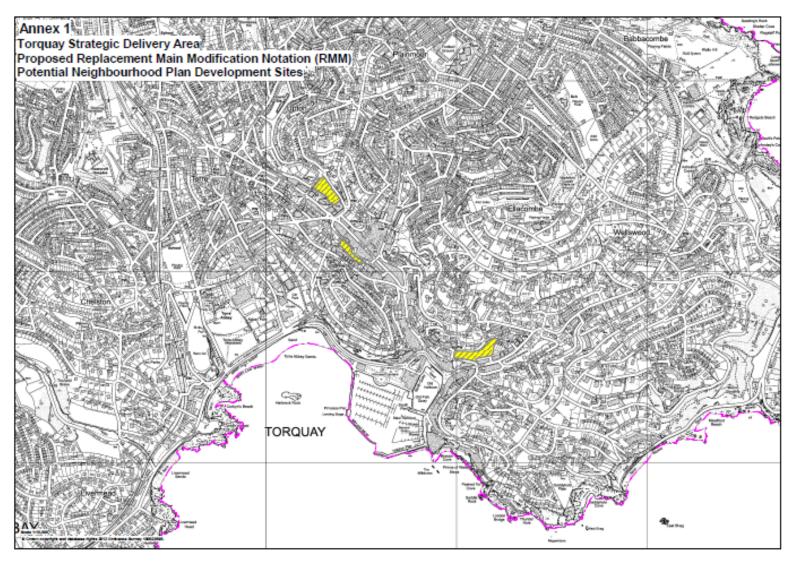

#### **Torquay Strategic Delivery Area**

- Summary of Policies Map Replacement Main Modifications

**Town Hall Car Park , Temperance Street/Lower Union Lane and Terrace Car Park** 