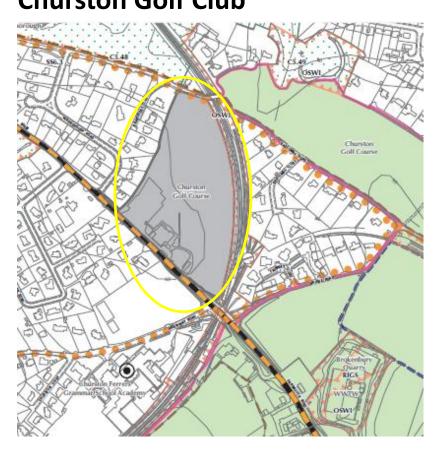

#### - Summary of Policies Map Replacement Main Modifications

Churston Golf Club, Wall Park and Sharkham Village sites

Submission Local Plan Policies Map (Sheet 31) Notation:
Churston Golf Club

Proposed Replacement Main Modification Notation (RMM 12 & 14)

Remove designation as potential housing development site for consideration in the Brixham Peninsula Neighbourhood Plan

Submission Local Plan Policies Map (Sheet 34) Notation:

Wall Park Future Growth Area (Policy SS2.4)