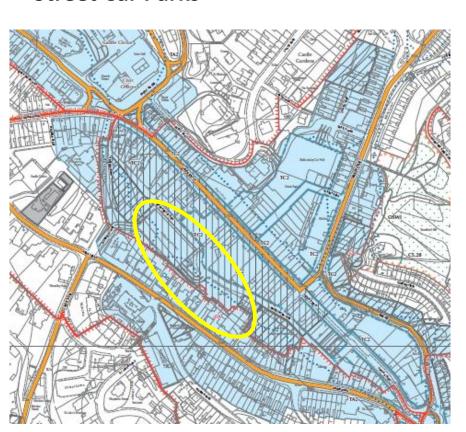

## Torquay Strategic Delivery Area

Submission Local Plan Policies Map (Torquay Town Centre map) Notation: Terrace Car Park

Proposed Replacement Main Modification Notation (RMM 14)

Potential housing development site (in part) for consideration in the Torquay Neighbourhood Plan