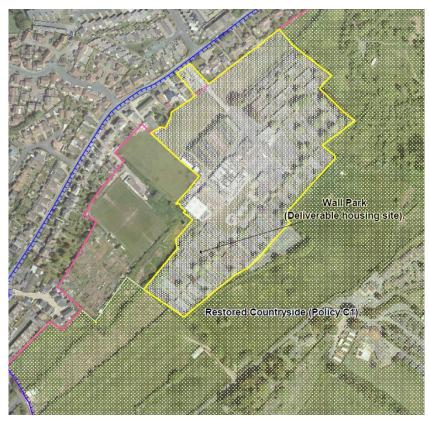

Remove designation as potential housing development site for consideration in the Brixham Peninsula Neighbourhood Plan

Submission Local Plan Policies Map (Sheet 34) Notation:

Wall Park Future Growth Area (Policy SS2.4)

Proposed Replacement Main Modifications Notation (RMM 3 & 14)

Delete Wall Park Future Growth Area: now deliverable site (to form part of 5 year land supply). Amend C1 boundaries accordingly

Submission Local Plan Policies Map (Sheet 39) Notation: Sharkham