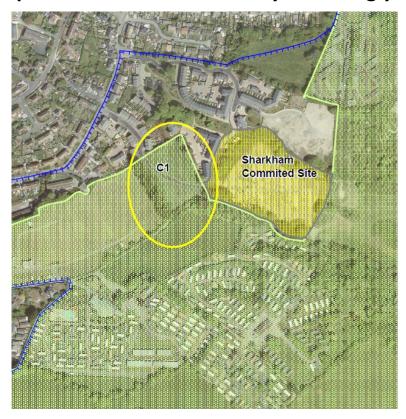

Proposed Replacement Main Modifications Notation (RMM 3 & 14)

Delete Wall Park Future Growth Area: now deliverable site (to form part of 5 year land supply). Amend C1 boundaries accordingly

Submission Local Plan Policies Map (Sheet 39) Notation: Sharkham

Proposed Replacement Main Modifications Notation (RMM 12)

Remove designation as Committed Development Site from section of Sharkham site that forms part of offsite mitigation for approved development. Amend C1 boundary accordingly.