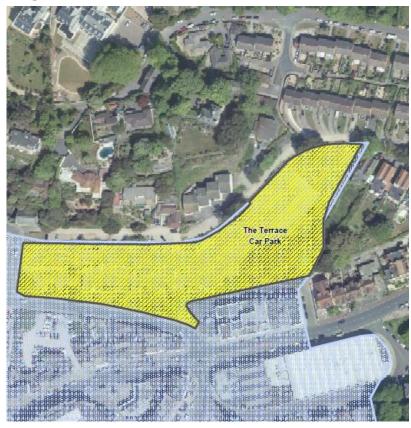

## Torquay Strategic Delivery Area

Submission Local Plan Policies Map (Torquay Town Centre map) Notation: Terrace Car Park

Proposed Replacement Main Modification Notation (RMM 14)

Potential housing development site (in part) for consideration in the Torquay Neighbourhood Plan