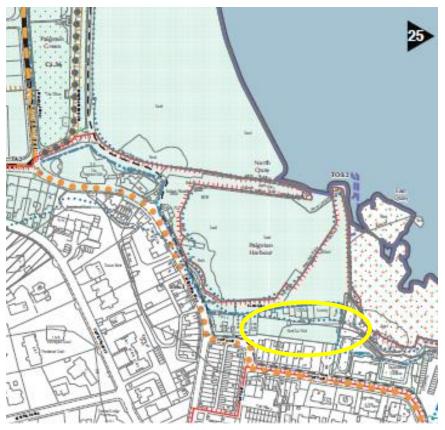

## Paignton Strategic Delivery Area

Submission Local Plan Policies Map (Paignton Town Centre Map) Notation: Paignton Harbour Car Park Proposed Replacement Main Modification Notation (RMM 14) Potential housing development (in part) site for consideration in the Paignton Neighbourhood Plan