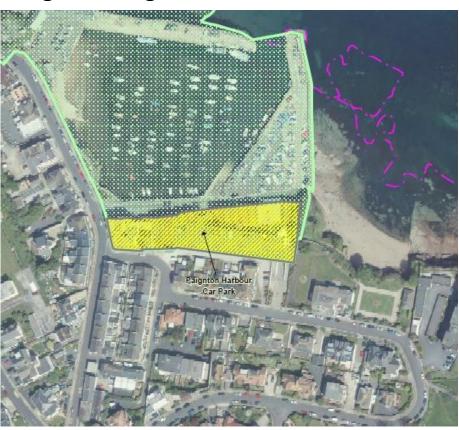

## Paignton Strategic Delivery Area

Submission Local Plan Policies Map (Paignton Town Centre Map) Notation: Paignton Harbour Car Park Proposed Replacement Main Modification Notation (RMM 14) Potential housing development (in part) site for consideration in the Paignton Neighbourhood Plan