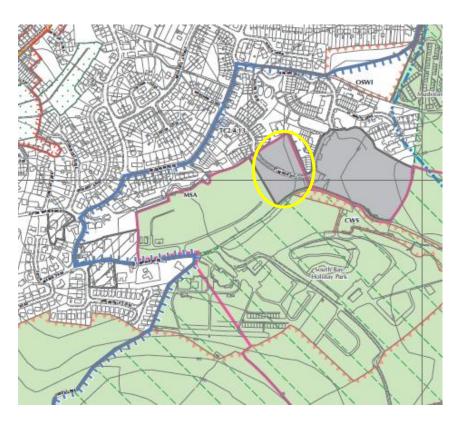

Proposed Replacement Main Modifications Notation (RMM 3 & 14)

Delete Wall Park Future Growth Area: now deliverable site (to form part of 5 year land supply). Amend C1 boundaries accordingly

Submission Local Plan Policies Map (Sheet 39) Notation: Sharkham

Proposed Replacement Main Modifications Notation (RMM 12)

Remove designation as Committed Development Site from section of Sharkham site that forms part of offsite mitigation for approved development. Amend C1 boundary accordingly.